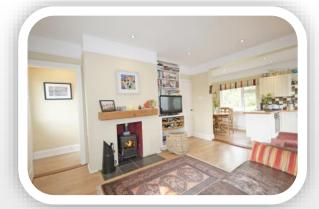

## LIVING ROOM

This is a large room off the hallway, it features a stove fitted in the open fire-place and the arrangement with the kitchen dining area is open plan, making this an ideal multi-functional family space.