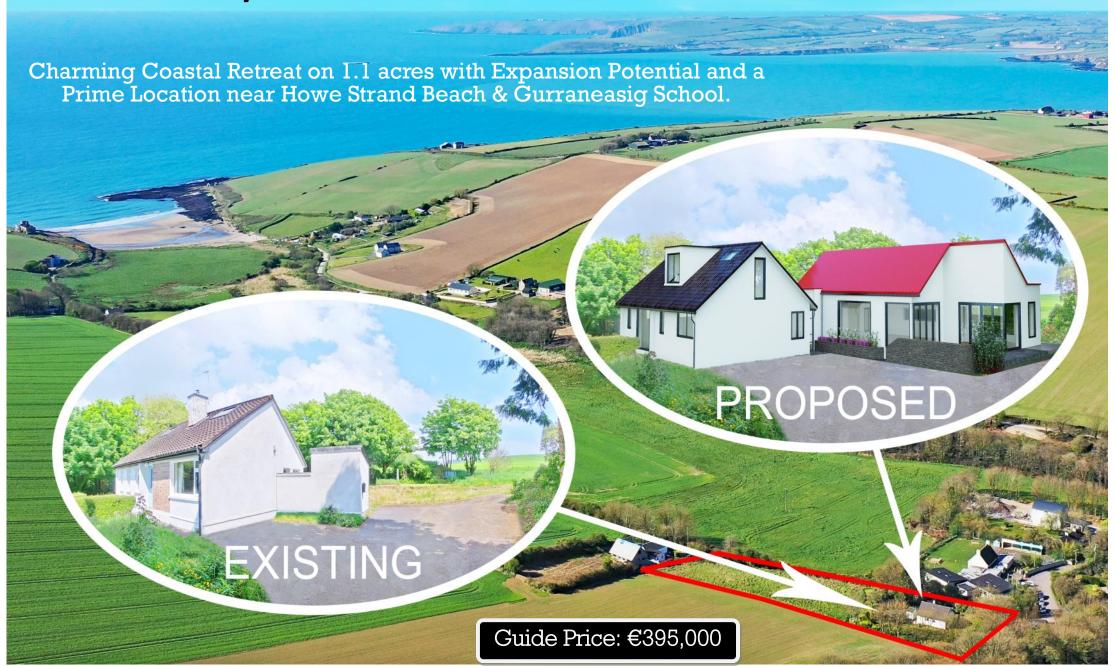

Ballydownis, Howes Strand, Kilbrittain, West Cork. P72 D299

This enchanting property, nestled in a magical setting, exudes a charm that photos cannot fully capture. Situated on just over 1.1 acres, it is conveniently located directly across from Gurraneasig National School and only 1 km

from the secluded Howe Strand Beach. Although modest in size, with approximately 1,000 sq. ft. of living space, it offers abundant character and warmth. Whether you choose to move in and enjoy its current charm or embark on a transformation, the possibilities are exciting. Recently granted planning permission (Ref. No. 23/05375) allows for an architecturally designed extension of an additional 800 sq. ft., presenting a rare opportunity to blend

traditional and contemporary styles in this coveted coastal location. This private, mature site serves as a perfect retreat for all ages. The property's prime location offers easy access to nearby amenities, with Kilbrittain village just 5.5 km away, and the towns of Bandon and Kinsale 14 km away. Clonakilty is 22 km distant, and Cork Airport is a convenient 35 km drive. This unique coastal gem is not just a home, but a lifestyle waiting to be embraced.