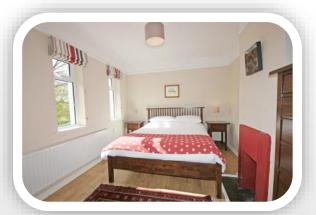

## **MASTER BEDROOM**

This is the largest of the two ground floor bedrooms, it has three windows to the front, the open fireplace is an oldworld throwback that adds that touch of charm to this very comfortable bedroom.