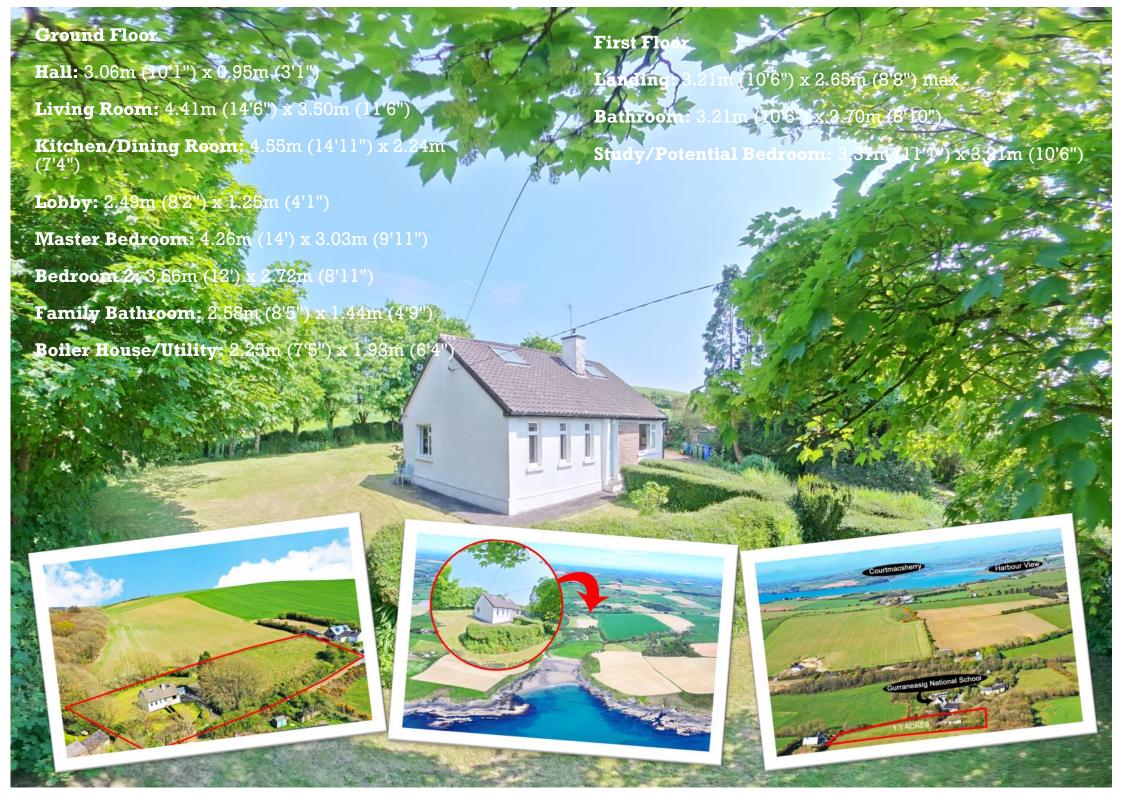

## **Ground Floor**

Approx. 62.2 sq. metres (669.6 sq. feet)

First Floor

Approx. 28.7 sq. metres (308.4 sq. feet)

No responsibility is taken for any error omission or misunderstanding in these particulars which do not constitute an oner or contract.