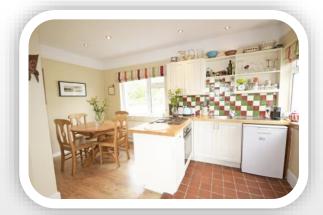

## KITCHEN DINING AREA

With a south westerly aspect this is a bright and warm area of the home, the kitchen is compact but has a good selection of base and eye-level units, the floor is tiled in the kitchen area and timber in the dining area.