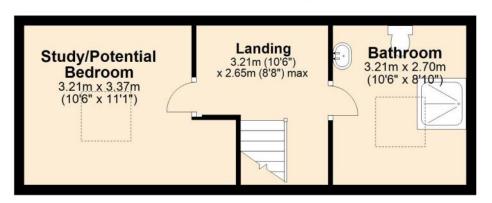

## **Ground Floor**

Approx. 62.2 sq. metres (669.6 sq. feet)

First Floor

Approx. 28.7 sq. metres (308.4 sq. feet)

No responsibility is taken for any error omission or misunderstanding in these particulars which do not constitute an oner or contract.