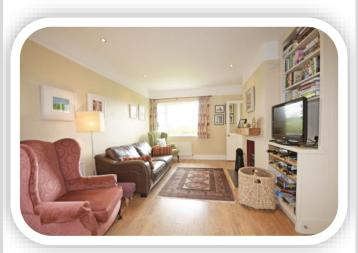

## LIVING ROOM

This is a large room off the hallway, it features a stove fitted in the open fire-place and the arrangement with the kitchen dining area is open plan, making this an ideal multi-functional family space.