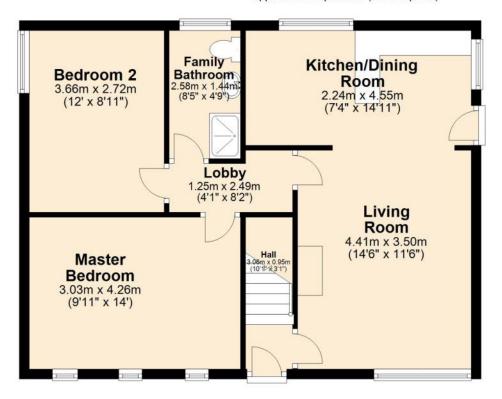

## **Ground Floor**

Approx. 62.2 sq. metres (669.6 sq. feet)

First Floor

Approx. 28.7 sq. metres (308.4 sq. feet)

No responsibility is taken for any error omission or misunderstanding in these particulars which do not constitute an oner or contract.