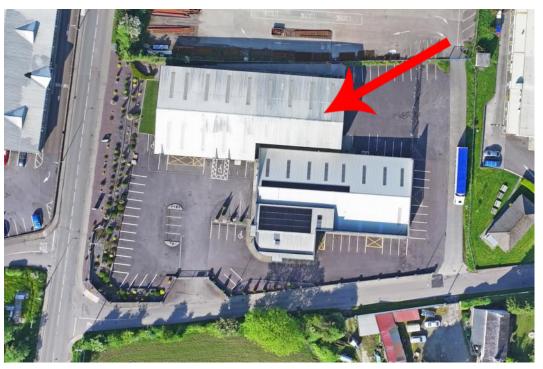

## It's all about convenience and security with this immaculately presented commercial property which extends to 5,000sq. ft., also included, 5,000sq. ft of secure yard/parking area.

## For Rent

Annual Rent: €50,000

Experience the perfect blend of convenience and security with this impeccably maintained commercial property, encompassing 5,000 sq. ft. of interior space and an additional 5,000 sq. ft. of secure yard and parking area.

Ideally situated between Screwfix and Duggan Steel, this property offers unparalleled accessibility via the Bandon Bypass while remaining central to the town. Designed for functionality, the property features high eaves and large roller doors, ensuring easy access for various operations. Inside, it is maintained in pristine condition, reflecting the highest standards of care. Equipped with 3-phase power and access to high-speed broadband, the property is well-suited for modern business needs. Initially approved for light engineering use, it has recently served as a warehouse, demonstrating its flexibility.