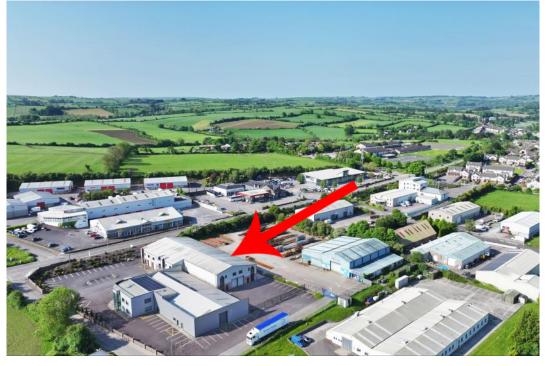

Ideally situated between Screwfix and Duggan Steel, this property offers unparalleled accessibility via the Bandon Bypass while remaining central to the town. Designed for functionality, the property features high eaves and large roller doors, ensuring easy access for various operations. Inside, it is maintained in pristine condition, reflecting the highest standards of care. Equipped with 3-phase power and access to high-speed broadband, the property is well-suited for modern business needs. Initially approved for light engineering use, it has recently served as a warehouse, demonstrating its flexibility.

The internal space is divided by a middle wall, allowing for potential subdivision into two 2,500 sq. ft. units. However, the preferred rental arrangement is for the entire 5,000 sq. ft. space to be leased as a single unit. Proximity to the N71 further enhances its connectivity, making it an ideal choice for businesses seeking a prime location with excellent accessibility.