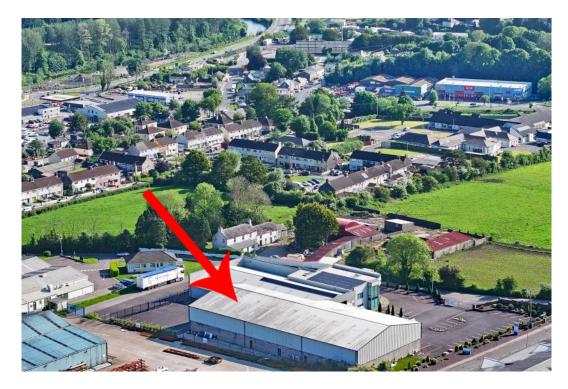

Ideally situated between Screwfix and Duggan Steel, this property offers unparalleled accessibility via the Bandon Bypass while remaining central to the town. Designed for functionality, the property features high eaves and large roller doors, ensuring easy access for various operations. Inside, it is maintained in pristine condition, reflecting the highest standards of care. Equipped with 3-phase power and access to high-speed broadband, the property is well-suited for modern business needs. Initially approved for light engineering use, it has recently served as a warehouse, demonstrating its flexibility.

The internal space is divided by a middle wall, allowing for potential subdivision into two 2,500 sq. ft. units. However, the preferred rental arrangement is for the entire 5,000 sq. ft. space to be leased as a single unit. Proximity to the N71 further enhances its connectivity, making it an ideal choice for businesses seeking a prime location with excellent accessibility.