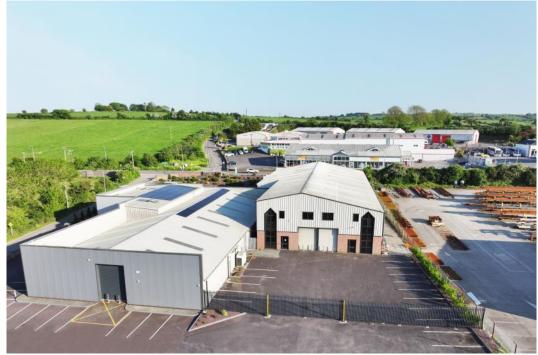

## It's all about convenience and security with this immaculately presented commercial property which extends to 5,000sq. ft., also included, 5,000sq. ft of secure yard/parking area.

## For Rent

Annual Rent: €50,000

Experience the perfect blend of convenience and security with this impeccably maintained commercial property, encompassing 5,000 sq. ft. of interior space and an additional 5,000 sq. ft. of secure yard and parking area.

Ideally situated between Screwfix and Duggan Steel, this property offers unparalleled accessibility via the Bandon Bypass while remaining central to the town. Designed for functionality, the property features high eaves and large roller doors, ensuring easy access for various operations. Inside, it is maintained in pristine condition, reflecting the highest standards of care. Equipped with 3-phase power and access to high-speed broadband, the property is well-suited for modern business needs. Initially approved for light engineering use, it has recently served as a warehouse, demonstrating its flexibility.