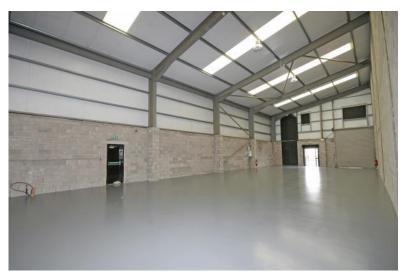

## It's all about convenience and security with this immaculately presented commercial property which extends to 5,000sq. ft., also included, 5,000sq. ft of secure yard/parking area.

## For Rent

Annual Rent: €50,000

Experience the perfect blend of convenience and security with this impeccably maintained commercial property, encompassing 5,000 sq. ft. of interior space and an additional 5,000 sq. ft. of secure yard and parking area.

Ideally situated between Screwfix and Duggan Steel, this property offers unparalleled accessibility via the Bandon Bypass while remaining central to the town. Designed for functionality, the property features high eaves and large roller doors, ensuring easy access for various operations. Inside, it is maintained in pristine condition, reflecting the highest standards of care. Equipped with 3-phase power and access to high-speed broadband, the property is well-suited for modern business needs. Initially approved for light engineering use, it has recently served as a warehouse, demonstrating its flexibility.

The internal space is divided by a middle wall, allowing for potential subdivision into two 2,500 sq. ft. units. However, the preferred rental arrangement is for the entire 5,000 sq. ft. space to be leased as a single unit. Proximity to the N71 further enhances its connectivity, making it an ideal choice for businesses seeking a prime location with excellent accessibility.