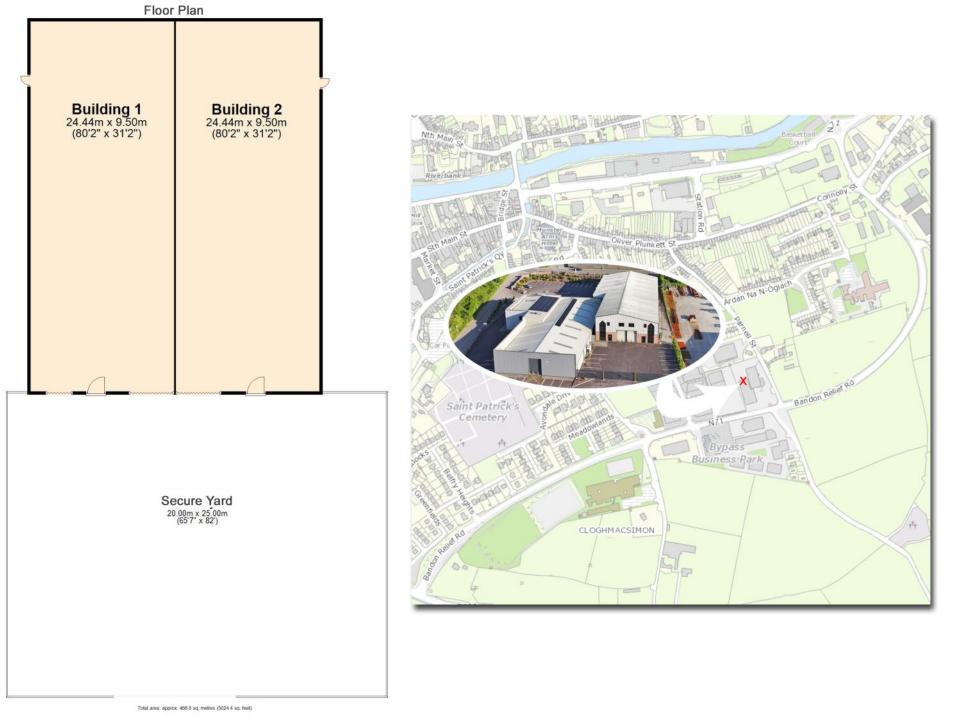

## It's all about convenience and security with this immaculately presented commercial property which extends to 5,000sq. ft., also included, 5,000sq. ft of secure yard/parking area.

The internal space is divided by a middle wall, allowing for potential subdivision into two 2,500 sq. ft. units. However, the preferred rental arrangement is for the entire 5,000 sq. ft. space to be leased as a single unit. Proximity to the N71 further enhances its connectivity, making it an ideal choice for businesses seeking a prime location with excellent accessibility.