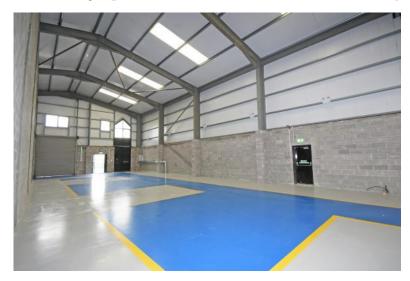

## It's all about convenience and security with this immaculately presented commercial property which extends to 5,000sq. ft., also included, 5,000sq. ft of secure yard/parking area.

## For Rent

Annual Rent: €50,000

Experience the perfect blend of convenience and security with this impeccably maintained commercial property, encompassing 5,000 sq. ft. of interior space and an additional 5,000 sq. ft. of secure yard and parking area.

Ideally situated between Screwfix and Duggan Steel, this property offers unparalleled accessibility via the Bandon Bypass while remaining central to the town. Designed for functionality, the property features high eaves and large roller doors, ensuring easy access for various operations. Inside, it is maintained in pristine condition, reflecting the highest standards of care. Equipped with 3-phase power and access to high-speed broadband, the property is well-suited for modern business needs. Initially approved for light engineering use, it has recently served as a warehouse, demonstrating its flexibility.

The internal space is divided by a middle wall, allowing for potential subdivision into two 2,500 sq. ft. units. However, the preferred rental arrangement is for the entire 5,000 sq. ft. space to be leased as a single unit. Proximity to the N71 further enhances its connectivity, making it an ideal choice for businesses seeking a prime location with excellent accessibility.