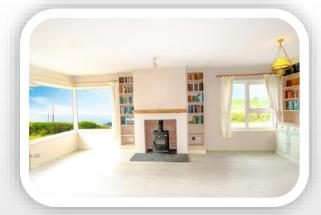

### LIVING ROOM

The largest room in the house boasts a captivating feature — a corner window offering breathtaking views of the bay and ocean. Additionally, an original fireplace with a fitted solid fuel stove adds warmth and charm. Enjoying a cosy south-westerly aspect, this space seamlessly connects to the adjacent kitchen.