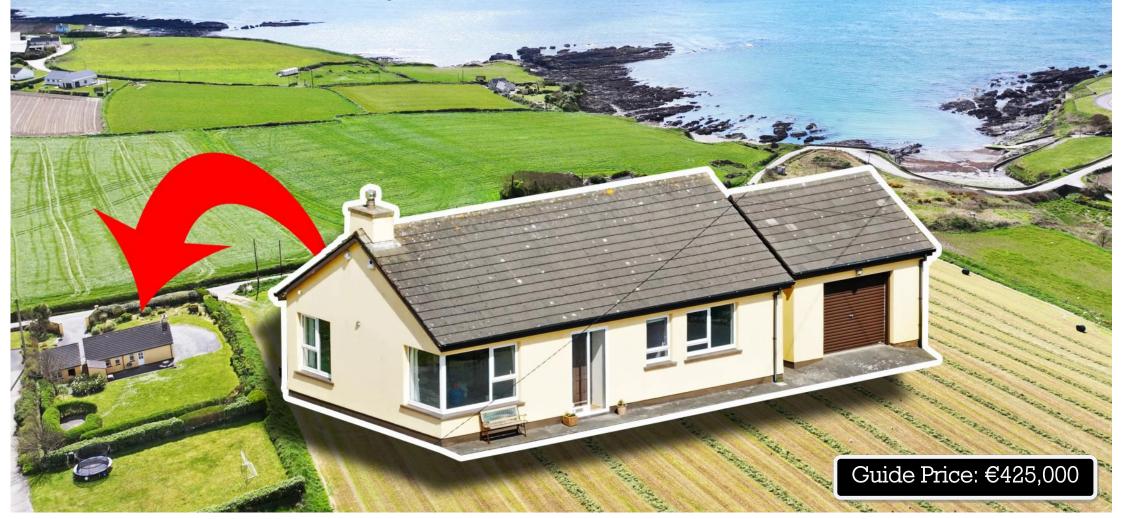

# Ardgehane, Clonakilty, West Cork, P85 NV05

A stunning coastal retreat with 3 bedrooms and a detached garage, on a spectacular site with breath taking bay and ocean views and only 300m from the beach.

Nestled along this captivating coastline, this remarkable bungalow with three bedrooms and a detached garage, is perfectly positioned to offer awe-inspiring views of both the bay and ocean. Merely 300 meters from the beach, it's an idyllic retreat for those seeking tranquillity by the sea. Perched on an elevated site, the views

across the bay and ocean, offer a breathtaking panorama that captivates at every glance. It stands as evidence of its unparalleled position along this stunning coastline, drawing in those who crave serenity amidst the splendour of coastal living. Step inside to discover a sanctuary flooded with natural light, where every strategically placed window frames the mesmerising scenery, leaving you breathless at every

turn. Whether you're seeking a peaceful escape or a setting to create lasting memories, this property promises an unparalleled lifestyle experience. Indulge in postcard-perfect views from this haven, ideal for both the young and the young at heart. If you prioritise location and lifestyle, this is undoubtedly the property you've been dreaming of. Clonakilty is only 8km away, Bandon is 21km and Cork airport is just 50km away.