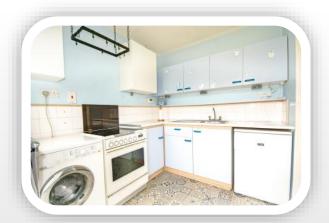

### KITCHEN AREA

Positioned at the rear of the house, the kitchen, while not expansive, offers a well-appointed selection of base and eye-level units. Additionally, it houses the washing machine and provides access to the rear garden, enhancing both functionality and outdoor connectivity.